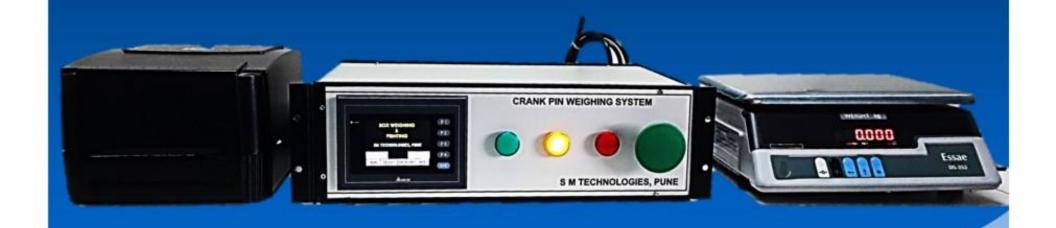

## **Specifications**

- 1. Label printing based on weight check
- 2. Weighing capacity: 30Kg for WPR-30 (other options on request)
- 3. Least count: 1 gm
- 4. TFT Touch screen for easy visualization and control
- 5. Facility for setting of Min & Max weight range on HMI screen
- 6. Printing only when weight is within acceptable range
- 7. Three lamps to indicate weight less than limit, within limit, greater than limit
- 8. Label printing arrangement with printer & Format setting
- 9. Component type wise parameter saving and retrieving facility
- 10. Printing label width up to 100mm.
- 11. Data log facility; Data can be copied on USB in CSV format