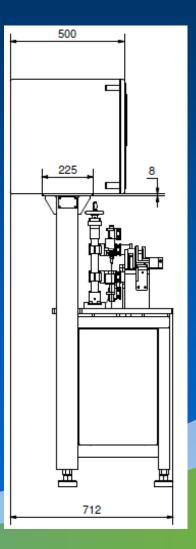

ivets, missing cage
- Precise inspection of bearing rotational freeness
- Bearing rotation; precise and smooth achieved using precision spindles driven by AC servo motors
- Separate rejection chutes for missing component and free run NGs
- Operating range (Bearing OD): 30mm to 62mm
- Sorting classes (compartments): 2 + 1
- ❖ Graphical representation for each test for better user friendliness
- Easy and quick master calibration facility
- Cycle time: as low as 2.0 sec
- \* Resetting time: 15 minutes
- \* Rigid and compact construction
- Excellent fidelity and repeatability in results
- Simultaneous inspection of all specified defects
- Control system: Siemens / Mitsubishi / Delta
- Pneumatics: Festo / SMC
  - Full safety cover with transparent windows

## Machine Layout and dimensions







### Contact

# SM Technologies

146 PCNTDA, Sector 10 Bhosari, Pune-411026 INDIA

Tel: Santosh: +91 9822400930 Mahendra: +91 9767895237

Email: atharva.systems@yahoo.com