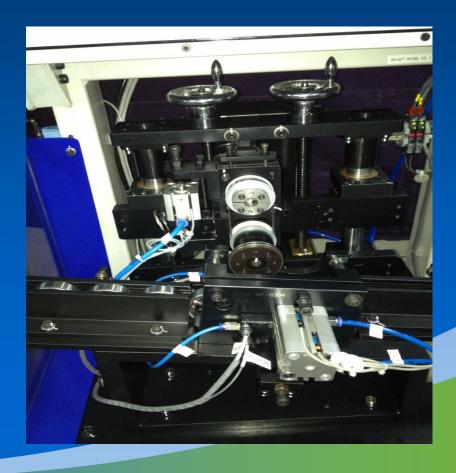

### **Specifications**

- Missing component detection in ball bearings
- ❖ Capable of detecting missing balls, missing rivets, missing cage
- Precise inspection of bearing rotational freeness
- Bearing rotation; precise and smooth achieved using precision spindles driven by AC servo motors
- Separate rejection chutes for missing component and free run NGs
- Operating range (Bearing OD): 30mm to 62mm
- Sorting classes (compartments): 2 + 1
- ❖ Graphical representation for each test for better user friendliness
- Easy and quick master calibration facility
- Cycle time: as low as 2.0 sec
- \* Resetting time: 15 minutes
- \* Rigid and compact construction
- Excellent fidelity and repeatability in results
- Simultaneous inspection of all specified defects
- Control system: Siemens / Mitsubishi / Delta
- Pneumatics: Festo / SMC
  - Full safety cover with transparent windows