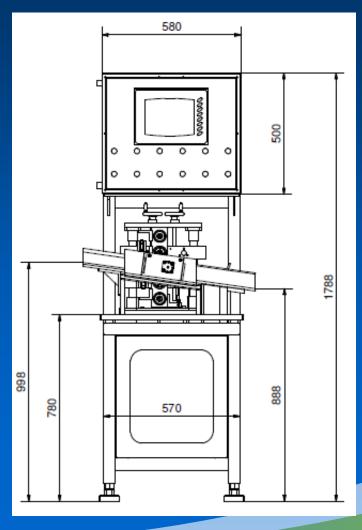

rivets, missing cage
- Precise inspection of bearing rotational freeness
- Bearing rotation; precise and smooth achieved using precision spindles driven by AC servo motors
- Separate rejection chutes for missing component and free run NGs
- Operating range (Bearing OD): 30mm to 62mm
- Sorting classes (compartments): 2 + 1
- ❖ Graphical representation for each test for better user friendliness
- Easy and quick master calibration facility
- Cycle time: as low as 2.0 sec
- \* Resetting time: 15 minutes
- \* Rigid and compact construction
- Excellent fidelity and repeatability in results
- Simultaneous inspection of all specified defects
- Control system: Siemens / Mitsubishi / Delta
- Pneumatics: Festo / SMC
  - Full safety cover with transparent windows

## Machine Layout and dimensions







### Contact

# SM Technologies

146 PCNTDA, Sector 10 Bhosari, Pune-411026 INDIA

Tel: Santosh: +91 9822400930 Mahendra: +91 9767895237

Email: atharva.systems@yahoo.com