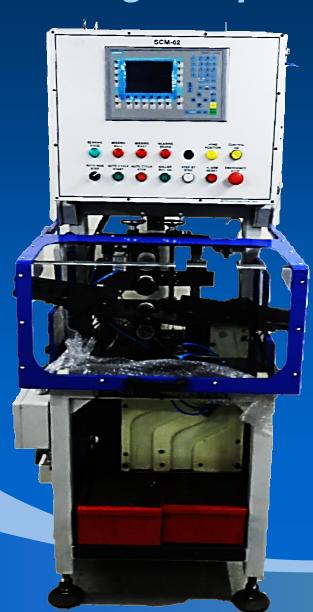

# SCM-62 Missing Component Detection & Free Run Check

### **Specifications**

- Missing component detection in ball bearings
- ❖ Capable of detecting missing balls, missing rivets, missing cage
- Precise inspection of bearing rotational freeness
- Bearing rotation; precise and smooth achieved using precision spindles driven by AC servo motors
- Separate rejection chutes for missing component and free run NGs
- Operating range (Bearing OD): 30mm to 62mm
- Sorting classes (compartments): 2 + 1
- ❖ Graphical representation for each test for better user friendliness
- Easy and quick master calibration facility
- Cycle time: as low as 2.0 sec
- \* Resetting time: 15 minutes
- \* Rigid and compact construction
- Excellent fidelity and repeatability in results
- Simultaneous inspection of all specified defects
- Control system: Siemens / Mitsubishi / Delta
- Pneumatics: Festo / SMC
  - Full safety cover with transparent windows