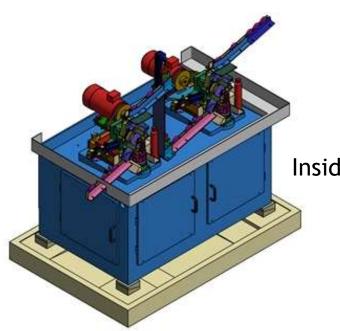

station (Rough and Finish) Outer Ring Honing Machine ORH-72
- All machines are with new innovative concepts, modern electronics and good aesthetics
- Cost competitive world wide.

IRH-1R: Inner Ring Honing

(Single Row)

Suitable for Inner Ring up to 45 mm OD

Cycle time 5 sec

Resetting time 45 min

Roughness Results 0.02 micron

Compact design









#### **Machine Details**





IRH -45-2R Inner Ring Honing Double Row

- Suitable for Inner Ring up to 45 mm OD
- Cycle time 2.5 sec
- Resetting time 60 min
- Roughness Results 0.02 micron
- Compact design









### **Machine Details**





**ORH -72 Outer Ring Honing** 

- Suitable for Outer Ring up to 72 mm OD
- Cycle time 9 sec
- Resetting time 45 min
- Roughness Results 0.02 micron
- Compact design







#### **Machine Details**







Chuck Assembly





Oscillation Spindle



## About Mr. Luigi Paglia



- Association with SKF since 1962 and SKF India from 1994 to 2015
- Development of complete Channel for bearing manufacturing
- Expert in Grinding, Superfinishing and assembly machine.
- Now associated with SMT Systems LLP (India)
- Achievements
  - ► Grinding Machines 30+
  - Honing Machines 30+
  - Assembly machines 140+
  - Complete Channels 10+
  - ► And still counting



# Thank You

#### SMT System LLP

Plot 146, Sector 10, PCNTDA, Bhosari, Pune 411026

Maharashtra, INDIA

Email: <a href="mailto:smtpune@yahoo.com">smtpune@yahoo.com</a>

Santosh Habade: +919822400930

Luigi Paglia: +919850823020