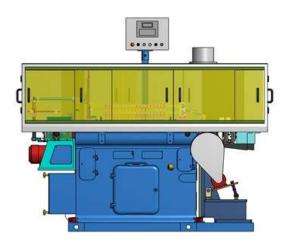

#### **Machine Details**

IRH -45-2R Inner Ring Honing Double Row

- Suitable for Inner Ring up to 45 mm OD
- Cycle time 2.5 sec
- Resetting time 60 min
- Roughness Results 0.02 micron
- Compact design