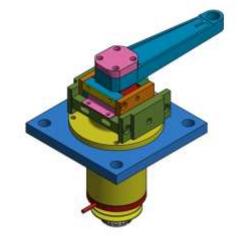

achine ORH-72
- All machines are with new innovative concepts, modern electronics and good aesthetics
- Cost competitive world wide.

IRH-1R: Inner Ring Honing

(Single Row)

Suitable for Inner Ring up to 45 mm OD

Cycle time 5 sec

Resetting time 45 min

Roughness Results 0.02 micron

Compact design









#### **Machine Details**





IRH -45-2R Inner Ring Honing Double Row

- Suitable for Inner Ring up to 45 mm OD
- Cycle time 2.5 sec
- Resetting time 60 min
- Roughness Results 0.02 micron
- Compact design









### **Machine Details**





**ORH -72 Outer Ring Honing** 

- Suitable for Outer Ring up to 72 mm OD
- Cycle time 9 sec
- Resetting time 45 min
- Roughness Results 0.02 micron
- Compact design







#### **Machine Details**







Chuck Assembly





Oscillation Spindle



## About Mr. Luigi Paglia



- Association with SKF since 1962 and SKF India from 1994 to 2015
- Development of complete Channel for bearing manufacturing
- Expert in Grinding, Superfinishing and assembly machine.
- Now associated with SMT Systems LLP (India)
- Achievements
  - ► Grinding Machines 30+
  - Honing Machines 30+
  - Assembly machines 140+
  - Complete Channels 10+
  - ► And still counting



# Thank You

#### SMT System LLP

Plot 146, Sector 10, PCNTDA, Bhosari, Pune 411026

Maharashtra, INDIA

Email: <a href="mailto:smtpune@yahoo.com">smtpune@yahoo.com</a>

Santosh Habade: +919822400930

Luigi Paglia: +919850823020