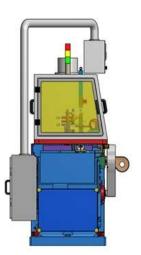

IRH-1R: Inner Ring Honing

(Single Row)

Suitable for Inner Ring up to 45 mm OD

Cycle time 5 sec

Resetting time 45 min

Roughness Results 0.02 micron

Compact design