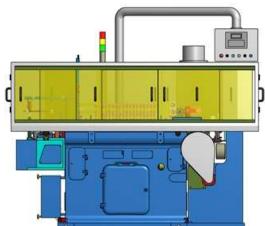

#### **Machine Details**

IRH -45-2R Inner Ring Honing Double Row

- Suitable for Inner Ring up to 45 mm OD
- Cycle time 2.5 sec
- Resetting time 60 min
- Roughness Results 0.02 micron
- Compact design