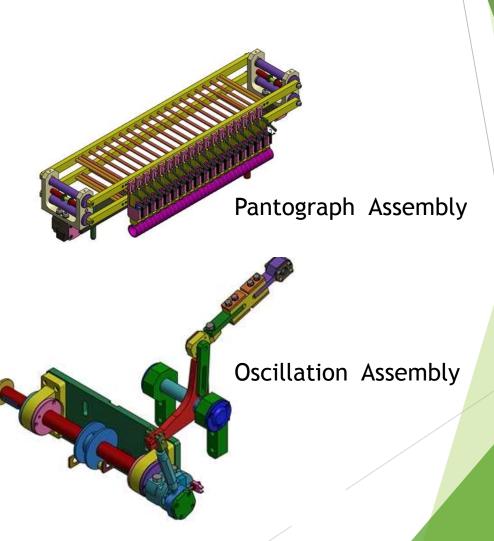

r various types of bearings such as DGBB, TRB, SRB, CRB, ACB, WPB etc. ....
- > SMT has now started developing Super Finishing Machines with Italian Expert Mr. Luigi Paglia
- SMT offers following three honing machines for DGBB rings:
  - ▶ Multi stone Inner Ring Honing Machine with Single set of rollers (IRH-45-1R)
  - Multi stone Inner Ring Honing Machine with Double Set of rollers (IRH-45-2R) and
  - ▶ Double station (Rough and Finish) Outer Ring Honing Machine ORH-72
- All machines are with new innovative concepts, modern electronics and good aesthetics
- Cost competitive world wide.

IRH-1R: Inner Ring Honing

(Single Row)

Suitable for Inner Ring up to 45 mm OD

Cycle time 5 sec

Resetting time 45 min

Roughness Results 0.02 micron

Compact design









#### **Machine Details**





IRH -45-2R Inner Ring Honing Double Row

- Suitable for Inner Ring up to 45 mm OD
- Cycle time 2.5 sec
- Resetting time 60 min
- Roughness Results 0.02 micron
- Compact design









### **Machine Details**





**ORH -72 Outer Ring Honing** 

- Suitable for Outer Ring up to 72 mm OD
- Cycle time 9 sec
- Resetting time 45 min
- Roughness Results 0.02 micron
- Compact design







#### **Machine Details**







Chuck Assembly





Oscillation Spindle



## About Mr. Luigi Paglia



- Association with SKF since 1962 and SKF India from 1994 to 2015
- Development of complete Channel for bearing manufacturing
- Expert in Grinding, Superfinishing and assembly machine.
- Now associated with SMT Systems LLP (India)
- Achievements
  - ► Grinding Machines 30+
  - Honing Machines 30+
  - Assemb