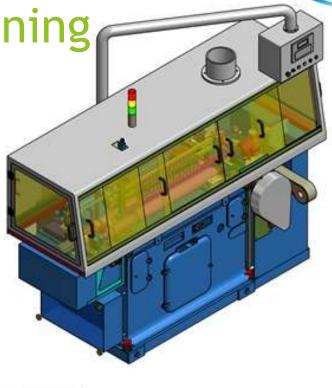

### **Machine Details**

**ORH -72 Outer Ring Honing** 

- Suitable for Outer Ring up to 72 mm OD
- Cycle time 9 sec
- Resetting time 45 min
- Roughness Results 0.02 micron
- Compact design