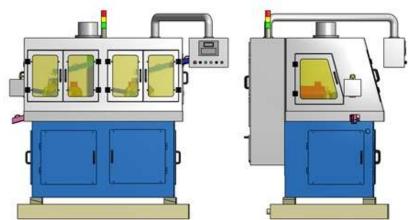

IRH-1R: Inner Ring Honing

(Single Row)

Suitable for Inner Ring up to 45 mm OD

Cycle time 5 sec

Resetting time 45 min

Roughness Results 0.02 micron

Compact design

#### **Machine Details**

IRH -45-2R Inner Ring Honing Double Row

- Suitable for Inner Ring up to 45 mm OD
- Cycle time 2.5 sec
- Resetting time 60 min
- Roughness Results 0.02 micron
- Compact design

### **Machine Details**

**ORH -72 Outer Ring Honing** 

- Suitable for Outer Ring up to 72 mm OD
- Cycle time 9 sec
- Resetting time 45 min
- Roughness Results 0.02 micron
- Compact design