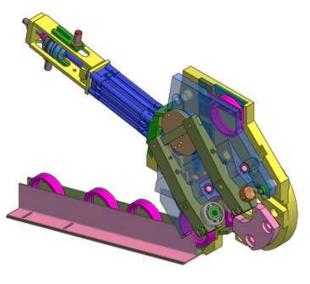

### **Machine Details**

**ORH -72 Outer Ring Honing** 

- Suitable for Outer Ring up to 72 mm OD
- Cycle time 9 sec
- Resetting time 45 min
- Roughness Results 0.02 micron
- Compact design