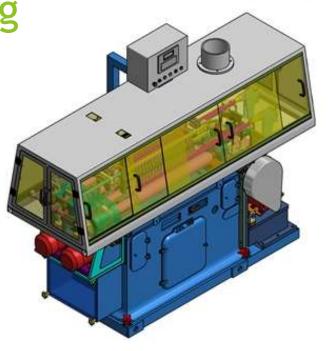

### **Machine Details**

**ORH -72 Outer Ring Honing** 

- Suitable for Outer Ring up to 72 mm OD
- Cycle time 9 sec
- Resetting time 45 min
- Roughness Results 0.02 micron
- Compact design