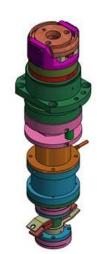

sh) Outer Ring Honing Machine ORH-72
- All machines are with new innovative concepts, modern electronics and good aesthetics
- Cost competitive world wide.

IRH-1R: Inner Ring Honing

(Single Row)

Suitable for Inner Ring up to 45 mm OD

Cycle time 5 sec

Resetting time 45 min

Roughness Results 0.02 micron

Compact design









#### **Machine Details**





IRH -45-2R Inner Ring Honing Double Row

- Suitable for Inner Ring up to 45 mm OD
- Cycle time 2.5 sec
- Resetting time 60 min
- Roughness Results 0.02 micron
- Compact design









### **Machine Details**





**ORH -72 Outer Ring Honing** 

- Suitable for Outer Ring up to 72 mm OD
- Cycle time 9 sec
- Resetting time 45 min
- Roughness Results 0.02 micron
- Compact design







#### **Machine Details**







Chuck Assembly





Oscillation Spindle



## About Mr. Luigi Paglia



- Association with SKF since 1962 and SKF India from 1994 to 2015
- Development of complete Channel for bearing manufacturing
- Expert in Grinding, Superfinishing and assembly machine.
- Now associated with SMT Systems LLP (India)
- Achievements
  - ► Grinding Machines 30+
  - Honing Machines 30+
  - Assembly machines 140+
  - Complete Channels 10+
  - ► And still counting



# Thank You

#### SMT System LLP

Plot 146, Sector 10, PCNTDA, Bhosari, Pune 411026

Maharashtra, INDIA

Email: <a href="mailto:smtpune@yahoo.com">smtpune@yahoo.com</a>

Santosh Habade: +919822400930

Luigi Paglia: +919850823020