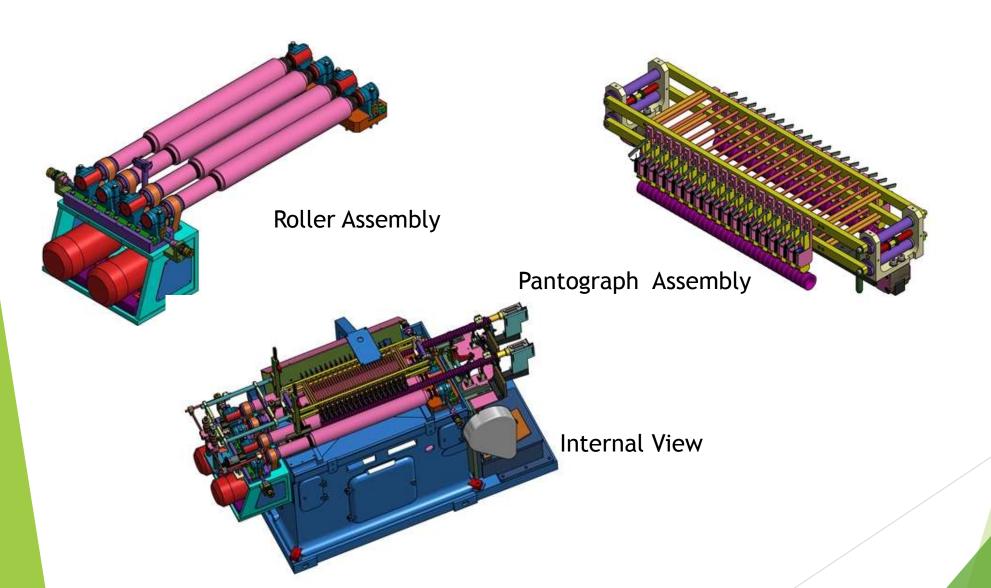

hines for DGBB rings:
  - ▶ Multi stone Inner Ring Honing Machine with Single set of rollers (IRH-45-1R)
  - Multi stone Inner Ring Honing Machine with Double Set of rollers (IRH-45-2R) and
  - ▶ Double station (Rough and Finish) Outer Ring Honing Machine ORH-72
- All machines are with new innovative concepts, modern electronics and good aesthetics
- Cost competitive world wide.

IRH-1R: Inner Ring Honing

(Single Row)

Suitable for Inner Ring up to 45 mm OD

Cycle time 5 sec

Resetting time 45 min

Roughness Results 0.02 micron

Compact design









#### **Machine Details**





IRH -45-2R Inner Ring Honing Double Row

- Suitable for Inner Ring up to 45 mm OD
- Cycle time 2.5 sec
- Resetting time 60 min
- Roughness Results 0.02 micron
- Compact design









### **Machine Details**





**ORH -72 Outer Ring Honing** 

- Suitable for Outer Ring up to 72 mm OD
- Cycle time 9 sec
- Resetting time 45 min
- Roughness Results 0.02 micron
- Compact design







#### **Machine Details**







Chuck Assembly





Oscillation Spindle



## About Mr. Luigi Paglia



- Association with SKF since 1962 and SKF India from 1994 to 2015
- Development of complete Channel for bearing manufacturing
- Expert in Grinding, Superfinishing and assembly machine.
- Now associated with SMT Systems LLP (India)
- Achievements
  - ► Grinding Machines 30+
  - Honing Machines 30+
  - Assembly machines 140+
  - Complete Channels 10+
  - ► And still counting



# Thank You

#### SMT System LLP

Plot 146, Sector 10, PCNTDA, Bhosari, Pune 411026

Maharashtra, INDIA

Email: <a href="mailto:smtpune@yahoo