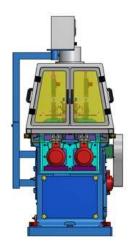

IRH-1R: Inner Ring Honing

(Single Row)

Suitable for Inner Ring up to 45 mm OD

Cycle time 5 sec

Resetting time 45 min

Roughness Results 0.02 micron

Compact design