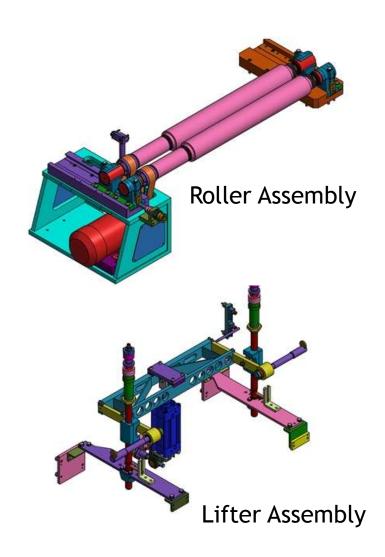

for various types of bearings such as DGBB, TRB, SRB, CRB, ACB, WPB etc. ....
- > SMT has now started developing Super Finishing Machines with Italian Expert Mr. Luigi Paglia
- SMT offers following three honing machines for DGBB rings:
  - ▶ Multi stone Inner Ring Honing Machine with Single set of rollers (IRH-45-1R)
  - Multi stone Inner Ring Honing Machine with Double Set of rollers (IRH-45-2R) and
  - ▶ Double station (Rough and Finish) Outer Ring Honing Machine ORH-72
- All machines are with new innovative concepts, modern electronics and good aesthetics
- Cost competitive world wide.

IRH-1R: Inner Ring Honing

(Single Row)

Suitable for Inner Ring up to 45 mm OD

Cycle time 5 sec

Resetting time 45 min

Roughness Results 0.02 micron

Compact design









#### **Machine Details**





IRH -45-2R Inner Ring Honing Double Row

- Suitable for Inner Ring up to 45 mm OD
- Cycle time 2.5 sec
- Resetting time 60 min
- Roughness Results 0.02 micron
- Compact design









### **Machine Details**





**ORH -72 Outer Ring Honing** 

- Suitable for Outer Ring up to 72 mm OD
- Cycle time 9 sec
- Resetting time 45 min
- Roughness Results 0.02 micron
- Compact design







#### **Machine Details**







Chuck Assembly





Oscillation Spindle



## About Mr. Luigi Paglia



- Association with SKF since 1962 and SKF India from 1994 to 2015
- Development of complete Channel for bearing manufacturing
- Expert in Grinding, Superfinishing and assembly machine.
- Now associated with SMT Systems LLP (India)
- Achievements
  - ► Grinding Machines 30+
  - Honing Machines 30+
  - Asse