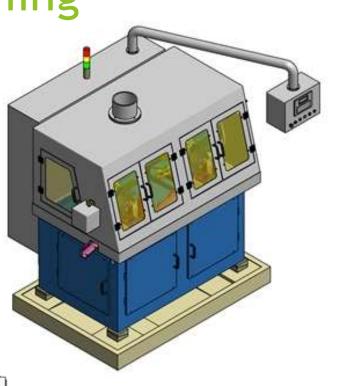

IRH-1R: Inner Ring Honing

(Single Row)

Suitable for Inner Ring up to 45 mm OD

Cycle time 5 sec

Resetting time 45 min

Roughness Results 0.02 micron

Compact design

#### **Machine Details**

IRH -45-2R Inner Ring Honing Double Row

- Suitable for Inner Ring up to 45 mm OD
- Cycle time 2.5 sec
- Resetting time 60 min
- Roughness Results 0.02 micron
- Compact design

### **Machine Details**

**ORH -72 Outer Ring Honing** 

- Suitable for Outer Ring up to 72 mm OD
- Cycle time 9 sec
- Resetting time 45 min
- Roughness Results 0.02 micron
- Compact design